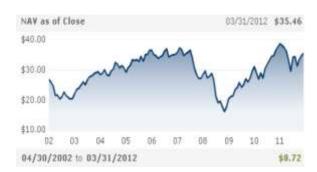

(2) The quick stats and performance of the Small-Cap Stock Fund

| Current NAV as of 04/11/2012        | \$34.10    |
|-------------------------------------|------------|
| NAV Change                          | \$0.50     |
| Net Assets as of 02/29/2012         | \$7,132.67 |
| Net Assets ds 01 02/23/2012         | Million    |
| Daily YTD Return as of 04/11/2012   | 9.12%      |
| Three Month Return as of 03/31/2012 | 13.47%     |
| Expense Ratio as of 12/31/2010      | 0.92%      |
|                                     |            |