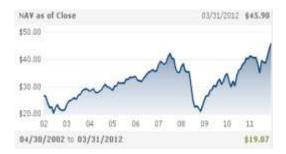

## (1) The quick stats and performance of the Blue Chip Growth Fund

| Current NAV as of 04/11/2012        | \$45.37     |
|-------------------------------------|-------------|
| NAV Change                          | \$0.48      |
| Not 8 of 02/20/2012                 | \$13,399.88 |
| Net Assets as of 02/29/2012         | Million     |
| Daily YTD Return as of 04/11/2012   | 17.39%      |
| Three Month Return as of 03/31/2012 | 18.76%      |
| Expense Ratio as of 12/31/2010      | 0.77%       |